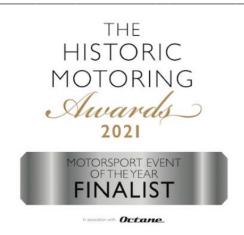

#### THE TOUR DE CORSE HISTORIQUE FINALIST IN THE HISTORIC MOTORING AWARDS 2021

The Tour de Corse Historique has been selected by the jury of the Historic Motoring Awards 2021, organized in association with Octane magazine, as one of the six finalists for Motor Sport Event of the Year. We would like to thank the jury for this distinction, which rewards the many years of work put in by the entire organization team and the many volunteers, without whom this event would not have become what it is today.