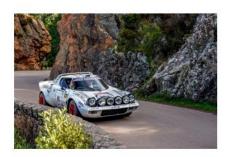

Christophe Vaison, double French Rallycross champion and winner of several ice races as well as being as much at home on asphalt, will also be back on Corsican roads on which he won in 2014 and 2015 in his Lancia 037.