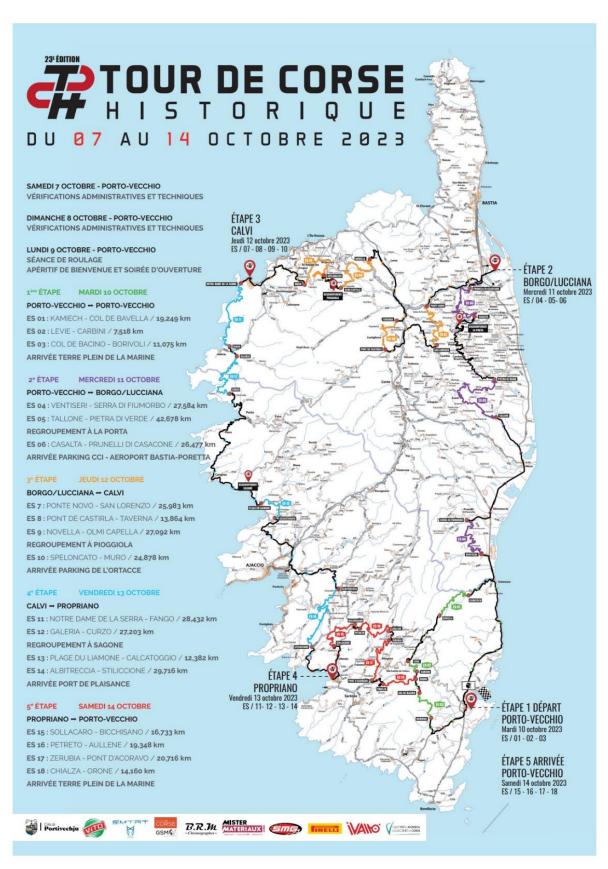

Like the previous editions, the rally will be run over a new itinerary of 1000 kilometres. On the schedule are 18 timed special stages, some of which have been used by the famous round in the world rally championship, spread over five consecutive days racing: a total of 395 kilometres on closed roads in alternation with almost 570 kilometres of liaison sections set against a backdrop of dreamlike decors that only Corsica can offer its competitors.

## 395 KM OF SPECIAL STAGES

No matter what category they are entered for, all the crews will be determined to reach the end of the new 1000 km plus route (395 km on closed roads and almost 570 km liaison sections) of which almost 60% has been renewed. In other words, five days rallying on the IIe de Beauté's most beautiful roads including a total of 18 special stages to be contested including a long one measuring 42,678 km!

Map of special stages on the following link:

https://www.tourdecorse-historique.fr/trace-2023

#### Tuesday, October 10 / Porto-Vecchio - Porto-Vecchio

SS 1: Kamiech - Col de Bavella (19.025 km) SS 2: Levie - Carbini (7.518 km) SS 3: Col de Bacino - Borivoli (11.075 km) Finish Terre-plein de la Marine

#### Wednesday, October 11 / Porto-Vecchio - Borgo/Lucciana

SS 4: Ventiseri - Serra di Fiumorbo (27.584 km) SS 5: Tallone - Pietra di Verde (42.678 km) SS 6: Casalta - Prunelli di Casacone (26.477 km) Finish at Parking CCI - Bastia-Poretta Airport

#### Thursday, October 12 / Borgo/Lucciana - Calvi

SS 7: Ponte Novo - San Lorenzo (25.983 km) SS 8: Pont de Castirla - Taverna (13.864 km) SS 9: Novella - Olmi Capella (27.092 km) SS 10: Speloncato - Muro (24.878 km) Finish at Parking de l'Ortacce

#### Friday, October 13 / Calvi - Propriano

SS 11: Notre Dame de la Serra - Fango (28.432 km) SS 12: Galeria - Curzo (27.203 km) SS 13: Place du Liamone - Calcatoggio (12.382 km) SS 14: Albitreccia - Stiliccione (29.716 km) Finish Port de plaisance

#### Saturday, October 14 / Propriano - Porto-Vecchio

SS 15: Sollacaro - Bicchisano (16.733 km) SS 16: Petreto - Aullene (19.348 km) SS 17: Zerubia - Pont d'Acoravo (20.716 km) SS 18: Chialza - Orone (14.160 km) Finish Terre-plein de la marine