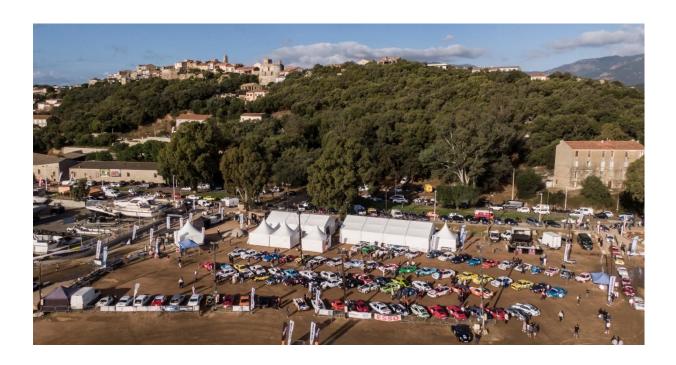

The Tour de Corse Historique is recognised as one of the most prestigious rallies for historic cars and it again confirmed its renown among French and foreign crews. Like the previous edition that set a new historic record for the number of participants, this year another 380 cars divided up into three eligible categories VHC (Historic Racing Cars), VHRS (historic cars, sporting regularity) and Legend (on show no timing) will set off along the roads of the Ile de Beauté from 7th to 14th October.

Like the previous editions, the rally will be run over a new itinerary of 1000 kilometres. On the schedule are 18 timed special stages, some of which have been used by the famous round in the world rally championship, spread over five consecutive days racing: a total of 395 kilometres on closed roads in alternation with almost 570 kilometres of liaison sections set against a backdrop of dreamlike decors that only Corsica can offer its competitors.

The Tour de Corse Historique really aims to be a marvelous moment of sharing, transmission and conviviality between the public, illustrious greats from rallying and amateur drivers all generations combined gathered together around common values: a passion for the motor car, competition, authenticity, mutual help and get-togethers.